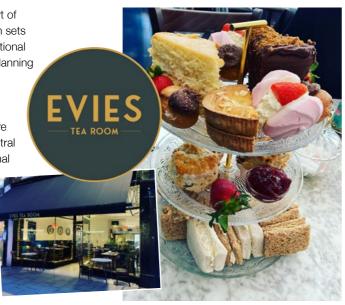

# **EVIE'S TEAROOM**

Housed within the heart of Reigate, Evie's tearoom sets the scene for an exceptional celebration. Whether planning a catch up with your nearest and dearest, hosting a unique event or visiting for a signature Afternoon Tea, this central location brings traditional Art Deco inspired and cosy dining to much loved Surrey.

(iii) eviestearoom

www.evies.co